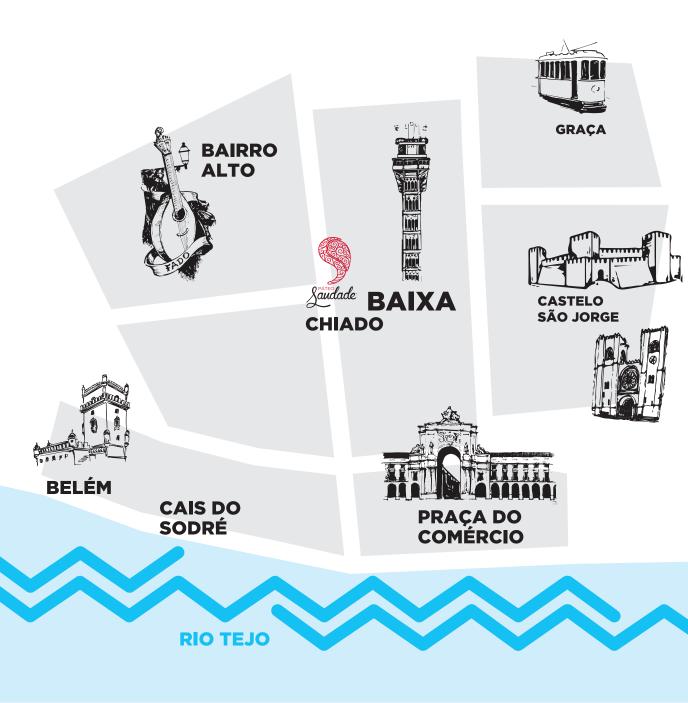

## TELEPHONE NUMBERS NÚMEROS DE TELEF. ÚTEIS

EMERGENCY NUMBER: 112

INTERNATIONAL CALLS: 00 + country area code

PORTUGAL AREA CODE: +351

POLICE - TOURISM STATION: (+351) 213 421 623 | (+351) 213 421 642

FIRE SERVICE: (+351) 213 422 222

TRAINS (CP): (+351) 808 208 208

BUSES (CARRIS): (+351) 213 613 000

METRO: (+351) 217 980 600

TAXI: (+351) 217 932 756

LISBOA AIRPORT: (+351) 218 413 700

## TIMETABLES HORÁRIOS

BUSES: everyday from 5.30am to 12.30pm. Night service ("rede da madrugada") from 12.30pm to 5.30am. Todos os dias desde as 5h30 até às 00h30. Rede da madrugada entre as 00h30 e as 5h30.

METRO: everyday from 6.30am to 1am. Todos os dias das 6h30 às 01h00.

BANKS: Monday to Friday from 8.30am to 3pm.

RESTAURANTS: lunch from 12am to 3pm; dinner from 7pm to 10pm.

EMBASSIES: